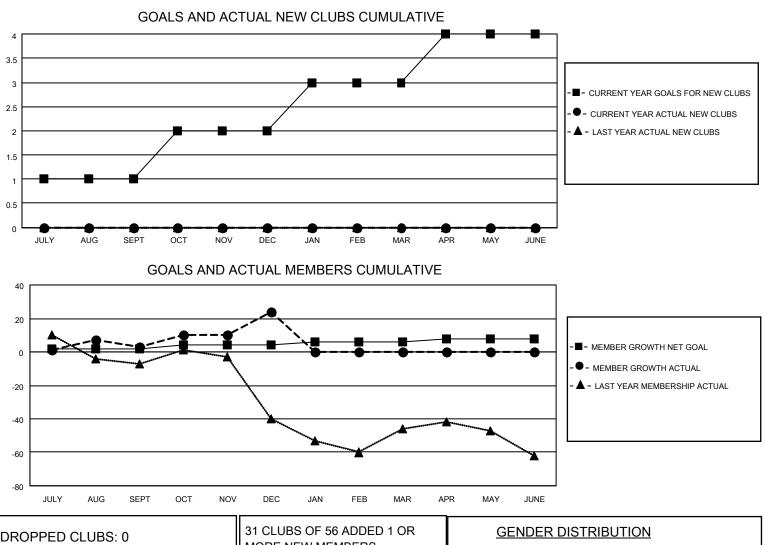

## LOCATION ILLINOIS

District 1 J

Results as of: 12/31/2022

| Clubs                 |               |           |               | Members               |                         |                         |                                                    |
|-----------------------|---------------|-----------|---------------|-----------------------|-------------------------|-------------------------|----------------------------------------------------|
| RESULTS FOR 2022-2023 |               |           |               | RESULTS FOR 2022-2023 |                         |                         |                                                    |
| QUARTER               | NEW CLUB GOAL | NEW CLUBS | DROPPED CLUBS | QUARTER ME            | MBER GROWTH NET<br>GOAL | MEMBER GROWTH<br>ACTUAL | DROPPED<br>MEMBERS ACTUAL<br>(including transfers) |
| JULY/AUG/SEPT         | 1             | 0         | 0             | JULY/AUG/SEPT         | 2                       | 44                      | 37                                                 |
| OCT/NOV/DEC           | 1             | 0         | 0             | OCT/NOV/DEC           | 2                       | 49                      | 28                                                 |
| JAN/FEB/MAR           | 1             | 0         | 0             | JAN/FEB/MAR           | 2                       | 0                       | 0                                                  |
| APR/MAY/JUNE          | 1             | 0         | 0             | APR/MAY/JUNE          | 2                       | 0                       | 0                                                  |

| DROPPED CLUBS: 0 |    | 31 CLUBS OF 56 ADDED 1 OR<br>MORE NEW MEMBERS | GENDER DISTRIBUTION       |                |  |
|------------------|----|-----------------------------------------------|---------------------------|----------------|--|
|                  |    |                                               | MALE                      | 1,518 (74.41%) |  |
|                  |    |                                               | FEMALE                    | 521 (25.54%)   |  |
| DROPPED MEMBERS  |    |                                               | NON BINARY                | 0 (0.00%)      |  |
| DECEASED         | 7  |                                               | PREFER NOT TO ANSWER      | 1 (0.05%)      |  |
|                  | 0  |                                               | 4                         |                |  |
| CLUB CANCELLED   | 0  | CLICK HERE FOR CUMULATIVE                     | TOTAL FAMILY UNIT MEMBERS | s 194          |  |
| OTHER            | 58 | MEMBERSHIP DATA                               |                           |                |  |
| TOTAL            | 65 |                                               | FAMILY MEMBERS PAYING HA  | LF DUES 101    |  |
|                  |    |                                               |                           |                |  |